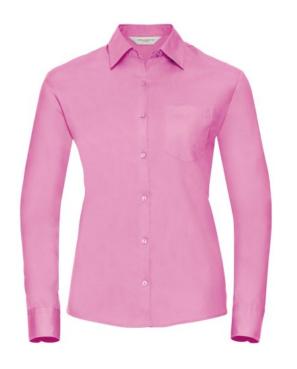

### RUSSELL WOMEN'S LONG SLEEVE SHIRT PURE COTTON

#### **Basic informations**

Size: 4XL Length: 37 Width: 28 Height: 19 Size: 4XL

Color: Light pink

## **Specification**

RUSSELL women's long sleeve shirt PURE COTTON. Elegant and very durable shirt with the comfort of pure cotton. Classic collar without buttons, one button on cuff, pocket on the right. 100% Poplim cotton, 120/125 g / m2. Laundry at 40 degrees. EASY CARE - fast drying, easy to light pink 4XL