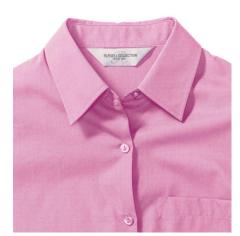

### RUSSELL WOMEN'S LONG SLEEVE SHIRT PURE COTTON

#### **Basic informations**

Size: 4XL Length: 37 Width: 28 Height: 19 Size: 4XL

Color: Light pink

## **Specification**

RUSSELL women's long sleeve shirt PURE COTTON. Elegant and very durable shirt with the comfort of pure cotton. Classic collar without buttons, one button on cuff, pocket on the right. 100% Poplim cotton, 120/125 g / m2. Laundry at 40 degrees. EASY CARE - fast drying, easy to light pink 4XL