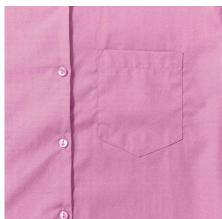

## **Specification**

RUSSELL women's long sleeve shirt PURE COTTON. Elegant and very durable shirt with the comfort of pure cotton. Classic collar without buttons, one button on cuff, pocket on the right. 100% Poplim cotton, 120/125 g / m2. Laundry at 40 degrees. EASY CARE - fast drying, easy to light pink 4XL